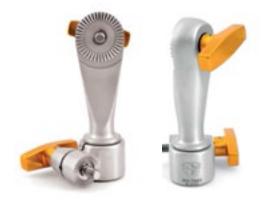

RB-2001 Swivel adapter (360 degree rotatable connection adapter)

RB-2005-AD RB-2005-PD

Skull pin (skull pins)

Thanks to the special design of the fixing nails, the comfort of the patient in post op time and controlled control during the operation

#### **RB-2000**

Adjustable base unit (adjustable base unit)

The adjustable main unit is adjustable from the double arm according to the head opening of the table and provides a practical positioning. Thanks to the special alloy on it, it is insulated from any electrical current.