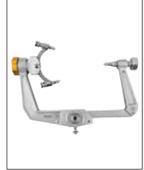

# CRANIAL STABILIZATION SYSTEM (SKULL CLAMP)

The attachment is made of 7000 series aluminum and medical stainless steel.

RB-2004
It is used for fixing the sitting position attachment by attaching to table side rails.

RB-2001 Swivel adapter (360 degree rotatable connection adapter)

RB-2005-AD RB-2005-PD

Skull pin (skull pins)

Thanks to the special design of the fixing nails, the comfort of the patient in post op time and controlled control during the operation

### RB-2002-A (Fixed Part) RB-2002-B (Moving Part)

Skull clamp (skull fixing attachment)
With the single piece billet processing
method, all the connection parts of the
attachment, which are more robust and
long-lasting, are made of stainless steel
and can be easily replaced with new
ones in case of need for service.

#### **RB-2000**

Adjustable base unit (adjustable base unit)

The adjustable main unit is adjustable from the double arm according to the head opening of the table and provides a practical positioning. Thanks to the special alloy on it, it is insulated from any electrical current.

### **Data Sheet**

- 1. The product is made of 7075 series aluminum and 304 series biomedical compatible stainless steel.
- 2. Unlike its competitors, the product is manufactured not only from casting but also from one piece of billet material by machining CNC.
- 3. Thus, the strength of the rival, which is 19 kg in its competitors, is 36 Kg in our product.
- 4. Aluminum defects in the connections of competitors do not occur in this product because all of the product connection points are 304 stainless steel and can be replaced with new connections even after many years.
- 5. Pressure can be applied separately from screws between 80 Lb-18 Lb.
- 6. The spiked head set is 6.44 Gr, except for the crosbar, which is 800 gr lighter than its closest competitor.
- 7. Skull clamp 20 mm to 180 mm pin opening is possible
- 8. It is a washable and autoclavable product.