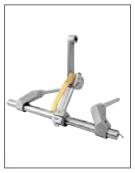

#### **RB-2000**

Adjustable base unit (adjustable base unit)

The adjustable main unit is adjustable from the double arm according to the head opening of the table and provides a practical positioning. Thanks to the special alloy on it, it is insulated from any electrical current.