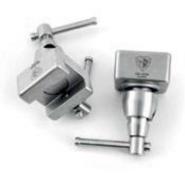

### RB-2002-A (Fixed Part) RB-2002-B (Moving Part)

Skull clamp (skull fixing attachment)
With the single piece billet processing
method, all the connection parts of the
attachment, which are more robust and
long-lasting, are made of stainless steel
and can be easily replaced with new
ones in case of need for service.

#### **RB-2000**

Adjustable base unit (adjustable base unit)

The adjustable main unit is adjustable from the double arm according to the head opening of the table and provides a practical positioning. Thanks to the special alloy on it, it is insulated from any electrical current.