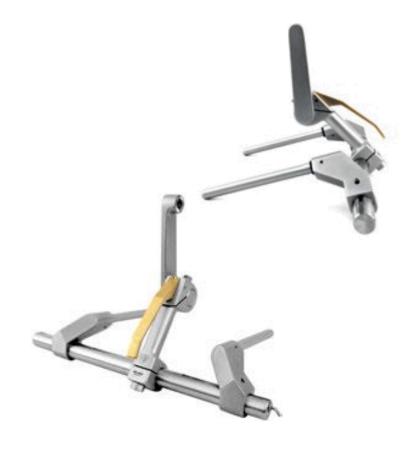

# CRANIAL STABILIZATION SYSTEM (SKULL CLAMP)

The attachment is made of 7000 series aluminum and medical stainless steel.

RB-2004
It is used for fixing the sitting position attachment by attaching to table side rails.

RB-2001 Swivel adapter (360 degree rotatable connection adapter)

RB-2005-AD RB-2005-PD

Skull pin (skull pins)

Thanks to the special design of the fixing nails, the comfort of the patient in post op time and controlled control during the operation

### RB-2002-A (Fixed Part) RB-2002-B (Moving Part)

Skull clamp (skull fixing attachment)
With the single piece billet processing
method, all the connection parts of the
attachment, which are more robust and
long-lasting, are made of stainless steel
and can be easily replaced with new
ones in case of need for service.

#### **RB-2000**

Adjustable base unit (adjustable base unit)

The adjustable main unit is adjustable from the double arm according to the head opening of the table and provides a practical positioning. Thanks to the special alloy on it, it is insulated from any electrical current.