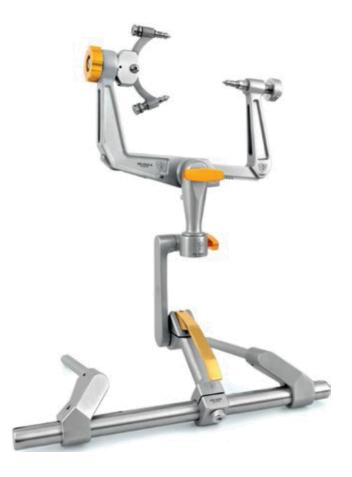

# CRANIAL STABILIZATION SYSTEM (SKULL CLAMP)

The attachment is made of 7000 series aluminum and medical stainless steel.

RB-2004
It is used for fixing the sitting position attachment by attaching to table side rails.

RB-2001 Swivel adapter (360 degree rotatable connection adapter)

RB-2005-AD RB-2005-PD

Skull pin (skull pins)

Thanks to the special design of the fixing nails, the comfort of the patient in post op time and controlled control during the operation

### RB-2002-A (Fixed Part) RB-2002-B (Moving Part)

Skull clamp (skull fixing attachment)
With the single piece billet processing
method, all the connection parts of the
attachment, which are more robust and
long-lasting, are made of stainless steel
and can be easily replaced with new
ones in case of need for service.

#### **RB-2000**

Adjustable base unit (adjustable base unit)

The adjustable main unit is adjustable from the double arm according to the head opening of the table and provides a practical positioning. Thanks to the special alloy on it, it is insulated from any electrical current.