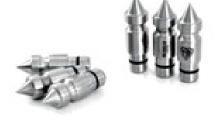

RB-2001 Swivel adapter (360 degree rotatable connection adapter)

RB-2005-AD RB-2005-PD

Skull pin (skull pins)

Thanks to the special design of the fixing nails, the comfort of the patient in post op time and controlled control during the operation