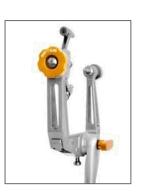

RB-2001 Swivel adapter (360 degree rotatable connection adapter)

RB-2005-AD RB-2005-PD

Skull pin (skull pins)

Thanks to the special design of the fixing nails, the comfort of the patient in post op time and controlled control during the operation