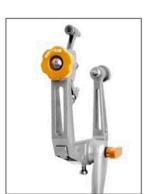

# CRANIAL STABILIZATION SYSTEM (SKULL CLAMP)

The attachment is made of 7000 series aluminum and medical stainless steel.

RB-2004
It is used for fixing the sitting position attachment by attaching to table side rails.

RB-2001 Swivel adapter (360 degree rotatable connection adapter)

RB-2005-AD RB-2005-PD

Skull pin (skull pins)

Thanks to the special design of the fixing nails, the comfort of the patient in post op time and controlled control during the operation

### RB-2002-A (Fixed Part) RB-2002-B (Moving Part)

Skull clamp (skull fixing attachment)
With the single piece billet processing
method, all the connection parts of the
attachment, which are more robust and
long-lasting, are made of stainless steel
and can be easily replaced with new
ones in case of need for service.

#### **RB-2000**

Adjustable base unit (adjustable base unit)

The adjustable main unit is adjustable from the double arm according to the head opening of the table and provides a practical positioning. Thanks to the special alloy on it, it is insulated from any electrical current.