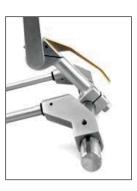

### RB-2002-A (Fixed Part) RB-2002-B (Moving Part)

Skull clamp (skull fixing attachment)
With the single piece billet processing
method, all the connection parts of the
attachment, which are more robust and
long-lasting, are made of stainless steel
and can be easily replaced with new
ones in case of need for service.