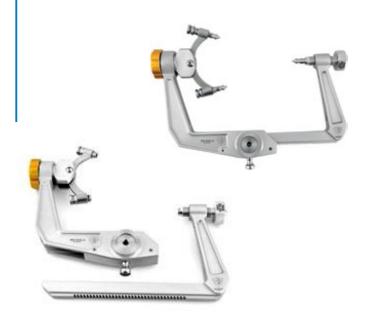

# CRANIAL STABILIZATION SYSTEM (SKULL CLAMP)

The attachment is made of 7000 series aluminum and medical stainless steel.

RB-2004
It is used for fixing the sitting position attachment by attaching to table side rails.

RB-2001 Swivel adapter (360 degree rotatable connection adapter)

RB-2005-AD RB-2005-PD

Skull pin (skull pins)

Thanks to the special design of the fixing nails, the comfort of the patient in post op time and controlled control during the operation

### RB-2002-A (Fixed Part) RB-2002-B (Moving Part)

Skull clamp (skull fixing attachment)
With the single piece billet processing
method, all the connection parts of the
attachment, which are more robust and
long-lasting, are made of stainless steel
and can be easily replaced with new
ones in case of need for service.

#### **RB-2000**

Adjustable base unit (adjustable base unit)

The adjustable main unit is adjustable from the double arm according to the head opening of the table and provides a practical positioning. Thanks to the special alloy on it, it is insulated from any electrical current.