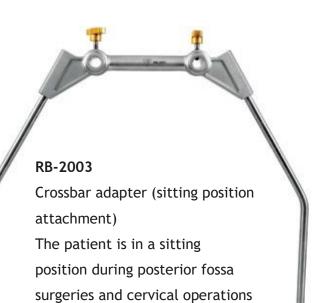

To make the Sümer brand a global brand to make our Firm remembered first in the sector.

### **Our Mission**

Our main task is to create designs with competition power in the global sense by taking the priorities of the sector into consideration and being respectful to the environment and people and giving the first priority to the wishes and expectations of customers, and also to produce innovative technological medical products by meeting all the national and international legal requirements.

#### **Our Basic Values**

- We are bound up with the Medical Ethical Rules,
- We are people-oriented,
- We respect environment,
- We are creative,
- We are customer-oriented,
- We are innovative,
- We are pro-active,
- We believe in the team spirit.

# CRANIAL STABILIZATION SYSTEM (SKULL CLAMP)



The attachment is made of 7000 series aluminum and medical stainless steel.



RB-2004
It is used for fixing the sitting position attachment by attaching to table side rails.



RB-2001 Swivel adapter (360 degree rotatable connection adapter)



RB-2005-AD RB-2005-PD

Skull pin (skull pins)

Thanks to the special design of the fixing nails, the comfort of the patient in post op time and controlled control during the operation

# CRANIAL STABILIZATION SYSTEM (SKULL CLAMP)



### RB-2002-A (Fixed Part) RB-2002-B (Moving Part)

Skull clamp (skull fixing attachment)
With the single piece billet processing
method, all the connection parts of the
attachment, which are more robust and
long-lasting, are made of stainless steel
and can be easily replaced with new
ones in case of need for service.