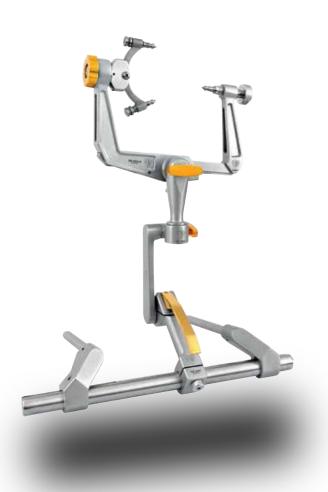

# CRANIAL STABILIZATION SYSTEM (SKULL CLAMP)

The attachment is made of 7000 series aluminum and medical stainless steel.

RB-2004
It is used for fixing the sitting position attachment by attaching to table side rails.

RB-2001 Swivel adapter (360 degree rotatable connection adapter)

RB-2005-AD RB-2005-PD

Skull pin (skull pins)

Thanks to the special design of the fixing nails, the comfort of the patient in post op time and controlled control during the operation

### RB-2002-A (Fixed Part) RB-2002-B (Moving Part)

Skull clamp (skull fixing attachment)
With the single piece billet processing
method, all the connection parts of the
attachment, which are more robust and
long-lasting, are made of stainless steel
and can be easily replaced with new
ones in case of need for service.

#### **RB-2000**

Adjustable base unit (adjustable base unit)

The adjustable main unit is adjustable from the double arm according to the head opening of the table and provides a practical positioning. Thanks to the special alloy on it, it is insulated from any electrical current.