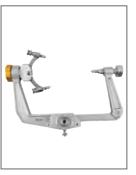

# CRANIAL STABILIZATION SYSTEM (SKULL CLAMP)

The attachment is made of 7000 series aluminum and medical stainless steel.

RB-2004
It is used for fixing the sitting position attachment by attaching to table side rails.

RB-2001 Swivel adapter (360 degree rotatable connection adapter)

RB-2005-AD RB-2005-PD

Skull pin (skull pins)

Thanks to the special design of the fixing nails, the comfort of the patient in post op time and controlled control during the operation

### RB-2002-A (Fixed Part) RB-2002-B (Moving Part)

Skull clamp (skull fixing attachment)
With the single piece billet processing
method, all the connection parts of the
attachment, which are more robust and
long-lasting, are made of stainless steel
and can be easily replaced with new
ones in case of need for service.

#### **RB-2000**

Adjustable base unit (adjustable base unit)

The adjustable main unit is adjustable from the double arm according to the head opening of the table and provides a practical positioning. Thanks to the special alloy on it, it is insulated from any electrical current.